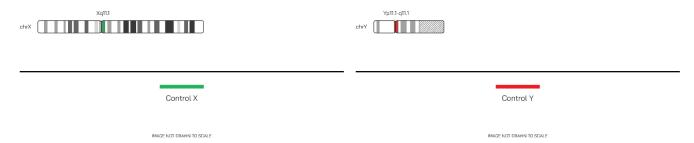

## Catalog # CHRXY-10-GR-R

| Fluorochrome | Localization |
|--------------|--------------|
| Green        | Xq11.1       |
| Red          | Yp11.1-q11.1 |

Lot Number: 2025-06-18

Expiration Date: June 2027

## **Product Description - Quality Declaration**

The **CON XY Probe Set** consists of DNA labeled in Spectrum Green and Spectrum Red. The DNA probe set hybridizes to chromosome Xq11.1 (Green) and Yp11.1-q11.1 (Red) in normal metaphase spreads and interphase nuclei.