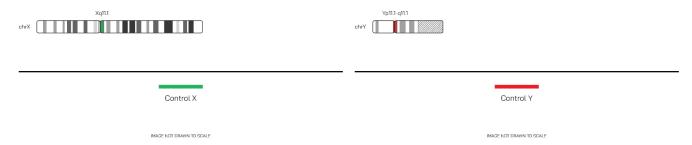

#### Catalog # CHRXY-20-GR-R

| Fluorochrome | Localization |
|--------------|--------------|
| Green        | Xq11.1       |
| Red          | Yp11.1-q11.1 |

Lot Number: 2025-06-11

Expiration Date: June 2027

## **Product Description - Quality Declaration**

The **CON XY Probe Set** consists of DNA labeled in Spectrum Green and Spectrum Red. The DNA probe set hybridizes to chromosome Xq11.1 (Green) and Yp11.1-q11.1 (Red) in normal metaphase spreads and interphase nuclei.