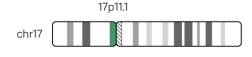

## Catalog # CHR17-10-G-R

Control 17

IMAGE NOT DRAWN TO SCALE

| Fluorochrome | Localization |
|--------------|--------------|
| Green        | 17p11.1      |

**Lot Number:** 2025-07-02

Expiration Date: July 2027

## **Product Description - Quality Declaration**

The **CON 17 Probe Set** consists of DNA labeled in Spectrum Green. The DNA probe set hybridizes to chromosome 17p11.1 in normal metaphase spreads and interphase nuclei.