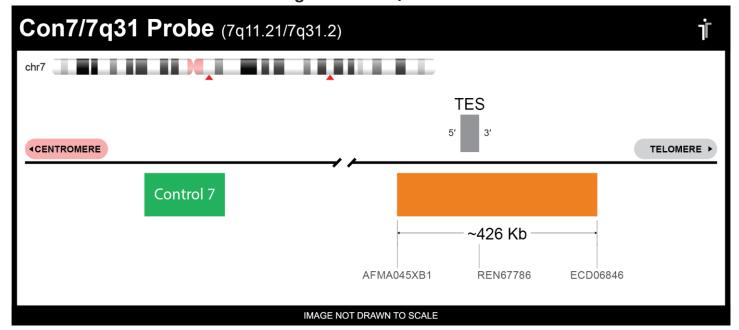

## **CERTIFICATE OF ANALYSIS**

Con 7/7q31 Probe Set (Green/Orange; 20 Test Kit; 40 μl)
Catalog # CHR07-7Q31-20-GROR

| Fluorochrome | Localization |
|--------------|--------------|
| Green        | 7q11.21      |
| Orange       | 7q31.2       |

## **Product Description – Quality Declaration**

The Con 7/7q31 Probe Set consists of DNA labeled in Spectrum Green and Spectrum Orange. The DNA probe set hybridizes to chromosome 7q11.21 (Green) and 7q31.2 (Orange) in normal metaphase spreads and interphase nuclei.