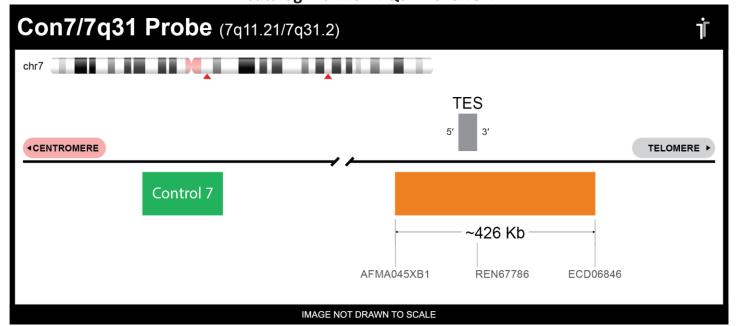

## **CERTIFICATE OF ANALYSIS**

Con 7/7q31 Probe Set (Green/Orange; 10 Test Kit; 20 μl) Catalog # CHR07-7Q31-10-GROR

| Fluorochrome | Localization |
|--------------|--------------|
| Green        | 7q11.21      |
| Orange       | 7q31.2       |

## **Product Description – Quality Declaration**

The **Con 7/7q31 Probe Set** consists of DNA labeled in Spectrum Green and Spectrum Orange. The DNA probe set hybridizes to chromosome 7q11.21 (Green) and 7q31.2 (Orange) in normal metaphase spreads and interphase nuclei.