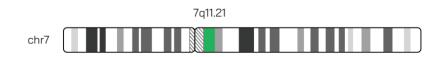

## Catalog # CHR07-50-G-R

IMAGE NOT DRAWN TO SCALE

| Fluorochrome | Localization |
|--------------|--------------|
| Green        | 7q11.21      |

Lot Number: 2025-07-15

Expiration Date: 2027-07-15

## **Product Description – Quality Declaration**

The **CON 7 Probe Set** consists of DNA labeled in Spectrum Green. The DNA probe set hybridizes to chromosome 7q11.21 in normal metaphase spreads and interphase nuclei.