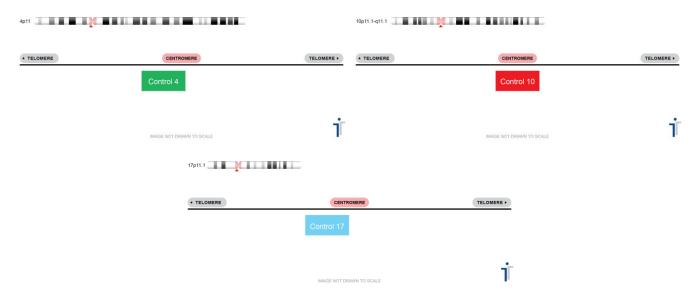

## **CERTIFICATE OF ANALYSIS**

CON 4/CON 10/CON 17 (RTU) Probe Set (Green/Red/Aqua; 10 Test Kit; 100 μl)
Catalog # CHR04-CHR10-CHR17-10-GRA-R-P

| Fluorochrome | Localization  |
|--------------|---------------|
| Green        | 4p11          |
| Red          | 10p11.1-q11.1 |
| Aqua         | 17p11.1       |

## **Product Description – Quality Declaration**

The CON 4/CON 10/CON 17 (RTU) Probe Set consists of DNA labeled in Spectrum Green, Spectrum Red and Spectrum Aqua. The DNA probe set hybridizes to chromosome 4p11 (Green), 10p11.1-q11.1 (Red) and 17p11.1 (Aqua) in normal metaphase spreads and interphase nuclei.