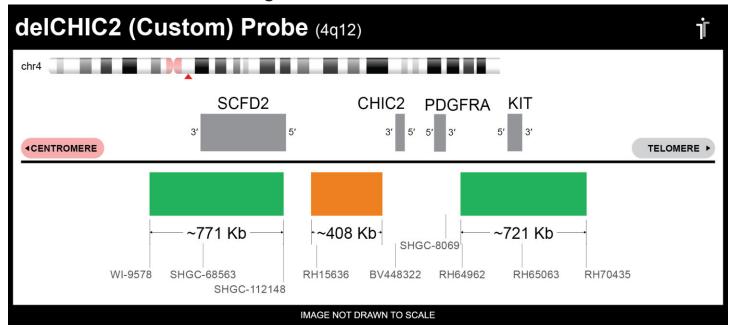

## **CERTIFICATE OF ANALYSIS**

delCHIC2 (Custom) FISH Probe (Green/Orange/Green; 10 Test Kit; 20 μl) Catalog # CHIC2-DEL-CTSM-10-GRORGR

| Fluorochrome | Localization |
|--------------|--------------|
| Green        | 4q12         |
| Orange       | 4q12         |
| Green        | 4q12         |

Lot Number: 2022-03-16

Expiration Date: 2025-03-16

Product Description – Quality Declaration

The **delCHIC2 (Custom) FISH Probe** consists of DNA labeled in Spectrum Green and Spectrum Orange. The DNA probe set hybridizes to chromosome 4q12 in normal metaphase spreads and interphase nuclei.