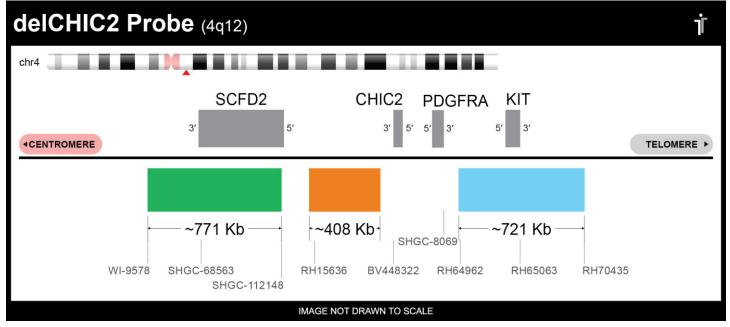

## Product Description – Quality Declaration

The **delCHIC2 FISH Probe** consists of DNA labeled in Spectrum Green, Spectrum Orange, Spectrum Aqua. The DNA probe set hybridizes to chromosome 4q12 in normal metaphase spreads and interphase nuclei.