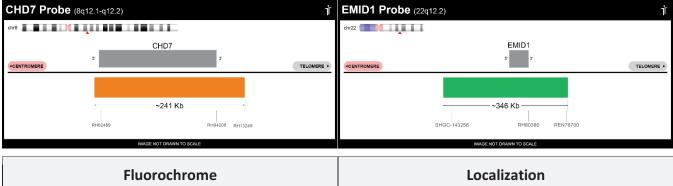

## **CERTIFICATE OF ANALYSIS**

CHD7/EMID1 Probe Set (Orange/Green; 20 Test Kit; 40 μl)
Catalog # CHD7-EMID1-20-ORGR

| Fluorochrome | Localization |
|--------------|--------------|
| Orange       | 8q12.1-q12.2 |
| Green        | 22q12.2      |

## **Product Description – Quality Declaration**

The **CHD7/EMID1 Probe Set** consists of DNA labeled in Spectrum Orange and Spectrum Green. The DNA probe set hybridizes to chromosome 8q12.1-q12.2 (Orange) and 22q12.2 (Green) in normal metaphase spreads and interphase nuclei.