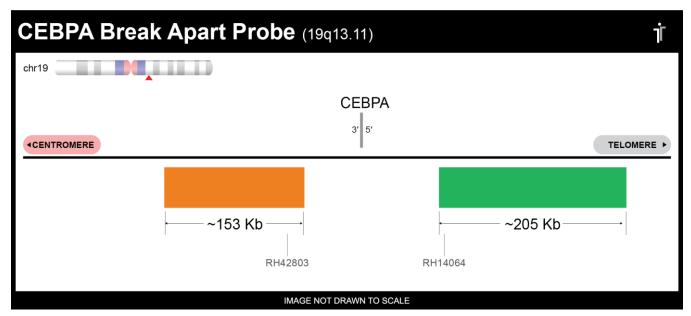

## **CERTIFICATE OF ANALYSIS**

CEBPA BA Probe Set (Orange/Green; 20 Test Kit; 40 μl)
Catalog # CEBPABA-20-ORGR

| Fluorochrome | Localization |
|--------------|--------------|
| Orange       | 19q13.11     |
| Green        | 19q13.11     |

## **Product Description – Quality Declaration**

The **CEBPA BA Probe Set** consists of DNA labeled in Spectrum Orange and Spectrum Green. The DNA probe set hybridizes to chromosome 19q13.11 in normal metaphase spreads and interphase nuclei.