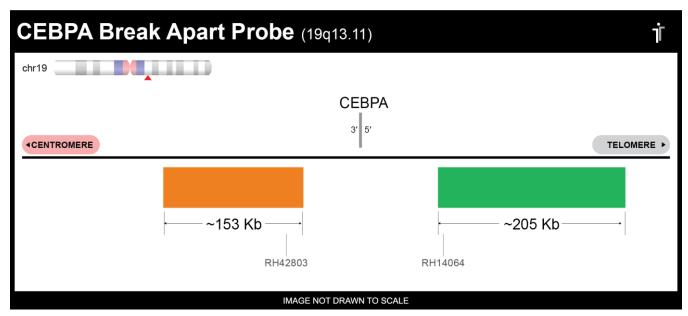

## **CERTIFICATE OF ANALYSIS**

CEBPA BA Probe Set (Orange/Green; 20 Test Kit; 40 μl)
Catalog # CEBPABA-20-ORGR

| Fluorochrome | Localization |
|--------------|--------------|
| Orange       | 19q13.11     |
| Green        | 19q13.11     |

## **Product Description – Quality Declaration**

The **CEBPA BA Probe Set** consists of DNA labeled in Spectrum Orange and Spectrum Green. The DNA probe set hybridizes to chromosome 19q13.11 in normal metaphase spreads and interphase nuclei.