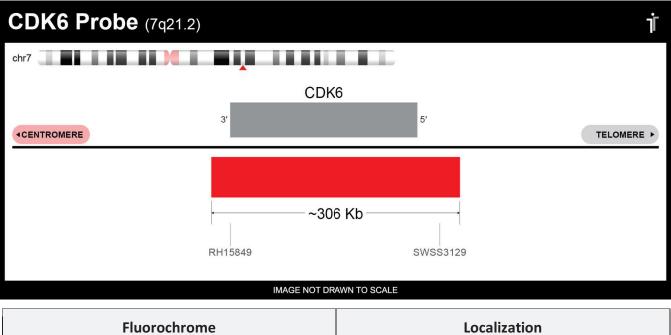

## **CERTIFICATE OF ANALYSIS**

CDK6 Probe Set (Red; 50 Test Kit; 100 µl) Catalog # CDK6-50-RE

| Fluorochrome | Localization |
|--------------|--------------|
| Red          | 7q21.2       |
|              |              |

## **Product Description – Quality Declaration**

The **CDK6 Probe Set** consists of DNA labeled in Spectrum Red. The DNA probe set hybridizes to chromosome 7q21.2 in normal metaphase spreads and interphase nuclei.