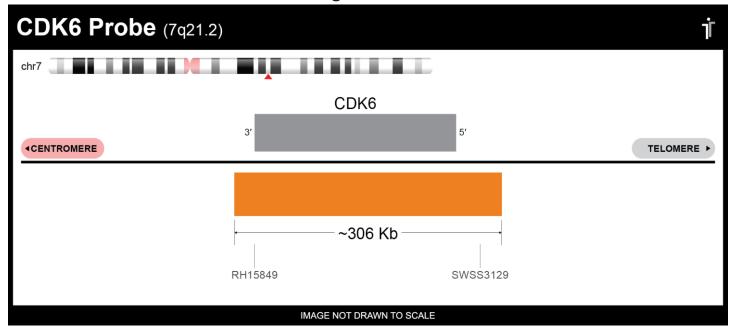

## **Product Description – Quality Declaration**

The **CDK6 FISH Probe** consists of DNA labeled in Spectrum Orange. The DNA probe set hybridizes to chromosome 7q21.2 in normal metaphase spreads and interphase nuclei.