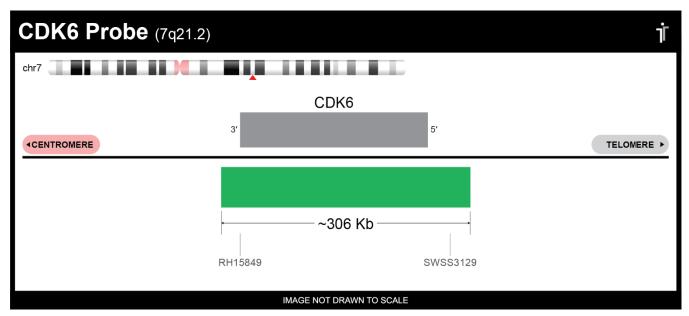

## **CERTIFICATE OF ANALYSIS**

CDK6 Probe Set (Green; 20 Test Kit; 40 μl) Catalog # CDK6-20-GR

| Fluorochrome | Localization |
|--------------|--------------|
| Green        | 7q21.2       |
|              |              |

## **Product Description – Quality Declaration**

The **CDK6 Probe Set** consists of DNA labeled in Spectrum Green. The DNA probe set hybridizes to chromosome 7q21.2 in normal metaphase spreads and interphase nuclei.