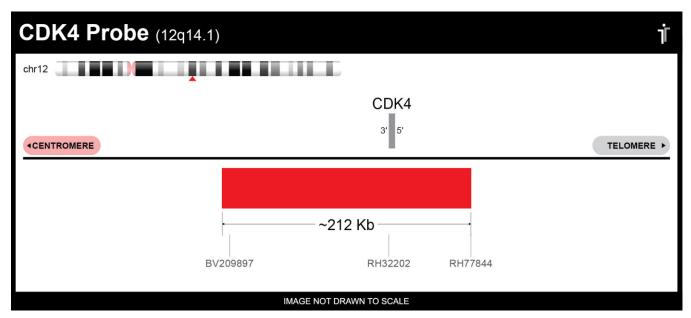

## **CERTIFICATE OF ANALYSIS**

CDK4 (RTU) Probe Set (Red; 50 Test Kit; 500 μl)
Catalog # CDK4-RTU-50-RE

| Fluorochrome | Localization |
|--------------|--------------|
| Red          | 12q14.1      |

Lot Number: 2021-11-10

## **Product Description – Quality Declaration**

The **CDK4 (RTU) Probe Set** consists of DNA labeled in Spectrum Red. The DNA probe set hybridizes to chromosome 12q14.1 in normal metaphase spreads and interphase nuclei.