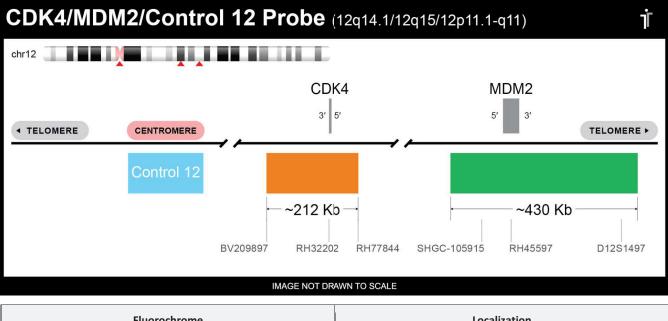

## **CERTIFICATE OF ANALYSIS**

CDK4/MDM2/Con 12 Probe Set (Orange/Green/Aqua; 20 Test Kit; 40 μl) Catalog # CDK4-MDM2-CHR12-20-ORGRAQ

| Fluorochrome | Localization |
|--------------|--------------|
| Orange       | 12q14.1      |
| Green        | 12q15        |
| Aqua         | 12p11.1-q11  |

## **Product Description – Quality Declaration**

The **CDK4/MDM2/Con 12 Probe Set** consists of DNA labeled in Spectrum Orange, Spectrum Green and Spectrum Aqua. The DNA probe set hybridizes to chromosome 12q14.1 (Orange), 12q15 (Green) and 12p11.1-q11 (Aqua) in normal metaphase spreads and interphase nuclei.