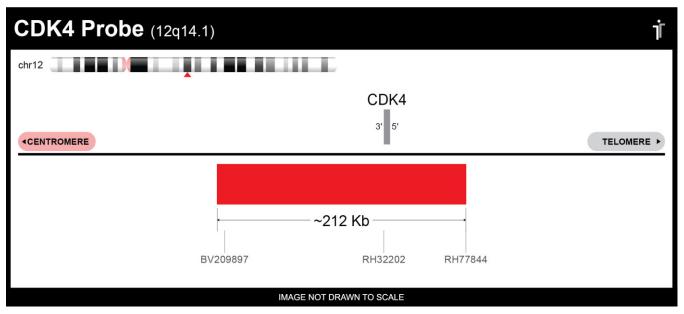

## **CERTIFICATE OF ANALYSIS**

CDK4 Probe Set (Red; 20 Test Kit; 40 μl)
Catalog # CDK4-20-RE

| Fluorochrome | Localization |
|--------------|--------------|
| Red          | 12q14.1      |

Lot Number: 2022-03-30

## **Product Description – Quality Declaration**

The **CDK4 Probe Set** consists of DNA labeled in Spectrum Red. The DNA probe set hybridizes to chromosome 12q14.1 in normal metaphase spreads and interphase nuclei.