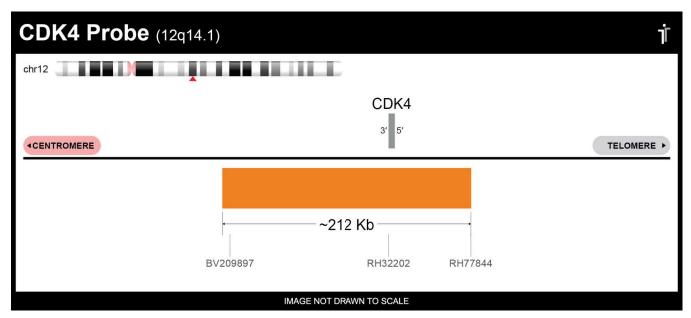

## **Product Description – Quality Declaration**

The **CDK4 Probe Set** consists of DNA labeled in Spectrum Orange. The DNA probe set hybridizes to chromosome 12q14.1 in normal metaphase spreads and interphase nuclei.