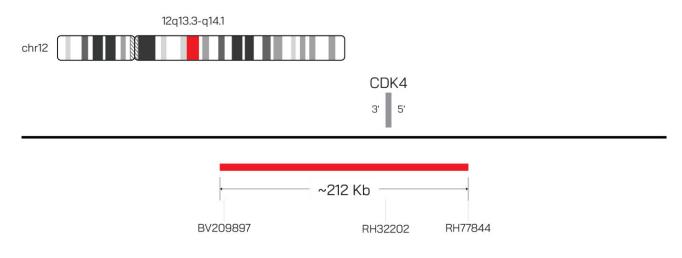

## Catalog # CDK4-20-R-R-P

IMAGE NOT DRAWN TO SCALE

| Fluorochrome | Localization  |
|--------------|---------------|
| Red          | 12q13.3-q14.1 |

Lot Number: 2025-06-11

Expiration Date: June 2026

## **Product Description - Quality Declaration**

The **CDK4 (RTU) Probe Set** consists of DNA labeled in Spectrum Red prediluted in hybridization buffer. The DNA probe set hybridizes to chromosome 12q13.3-q14.1 in normal metaphase spreads and interphase nuclei.