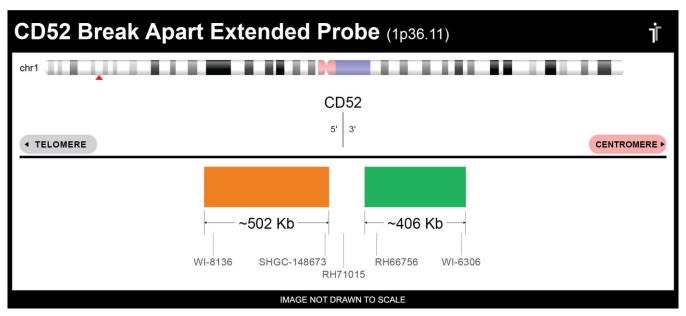

## **Product Description – Quality Declaration**

The **CD52 BA Extended Probe Set** consists of DNA labeled in Spectrum Orange and Spectrum Green. The DNA probe set hybridizes to chromosome 1p36.11 in normal metaphase spreads and interphase nuclei.