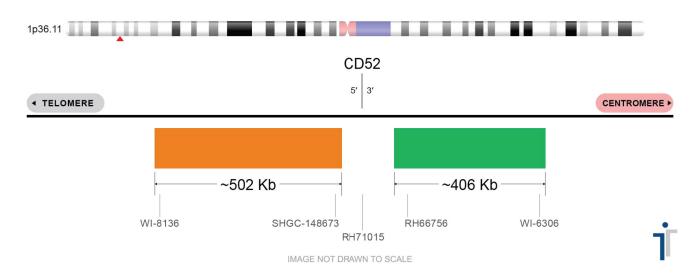

## CD52 BA Extended Probe Set (Orange/Green; 20 Test Kit; 40 μl) Catalog # CD52BA-EXT-20-OG-R

| Fluorochrome | Localization |
|--------------|--------------|
| Orange       | 1p36.11      |
| Green        | 1p36.11      |

## **Product Description – Quality Declaration**

The **CD52 BA Extended Probe Set** consists of DNA labeled in Spectrum Orange and Spectrum Green. The DNA probe set hybridizes to chromosome 1p36.11 in normal metaphase spreads and interphase nuclei.