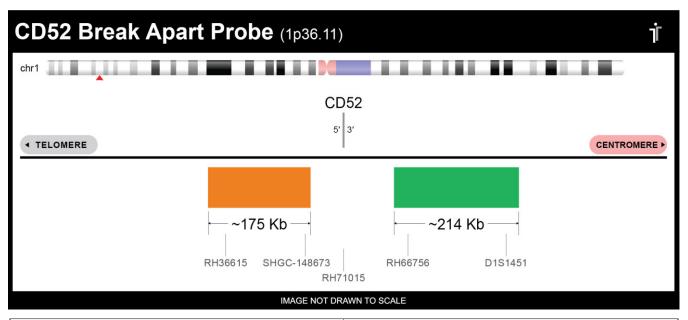

## **Product Description – Quality Declaration**

The **CD52 BA Probe Set** consists of DNA labeled in Spectrum Orange and Spectrum Green. The DNA probe set hybridizes to chromosome 1p36.11 in normal metaphase spreads and interphase nuclei.