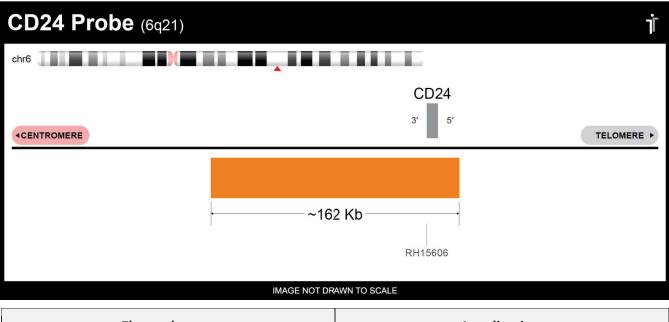

## **CERTIFICATE OF ANALYSIS**

CD24 Probe Set (Orange; 20 Test Kit; 40 µl) Catalog # CD24-20-OR

| Fluorochrome | Localization |
|--------------|--------------|
| Orange       | 6q21         |
|              |              |

## **Product Description – Quality Declaration**

The **CD24 Probe Set** consists of DNA labeled in Spectrum Orange. The DNA probe set hybridizes to chromosome 6q21 in normal metaphase spreads and interphase nuclei.