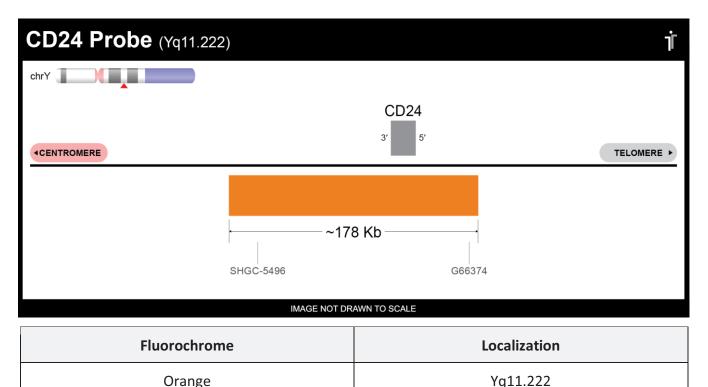

## **Product Description – Quality Declaration**

The **CD24 Probe Set** consists of DNA labeled in Spectrum Orange. The DNA probe set hybridizes to chromosome Yq11.222 in normal metaphase spreads and interphase nuclei.