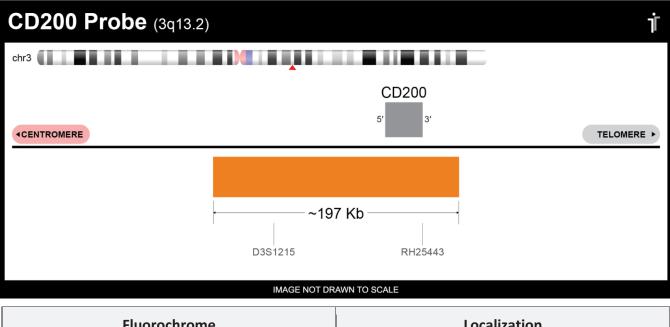

## **CERTIFICATE OF ANALYSIS**

## CD200 Probe Set (Orange; 20 Test Kit; 40 µl) Catalog # CD200-20-OR

| Fluorochrome | Localization |
|--------------|--------------|
| Orange       | 3q13.2       |
|              |              |

Lot Number: 2022-10-26

## **Product Description – Quality Declaration**

The **CD200 Probe Set** consists of DNA labeled in Spectrum Orange. The DNA probe set hybridizes to chromosome 3q13.2 in normal metaphase spreads and interphase nuclei.