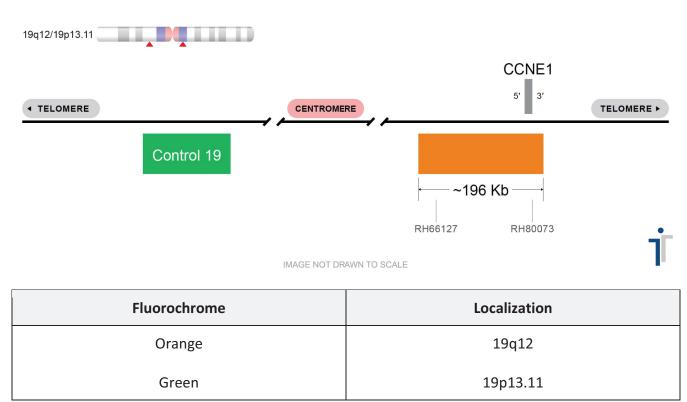

## **Product Description – Quality Declaration**

The **CCNE1/Con 19 Probe Set** consists of DNA labeled in Spectrum Orange and Spectrum Green. The DNA probe set hybridizes to chromosome 19q12 (Orange) and 19p13.11 (Green) in normal metaphase spreads and interphase nuclei.