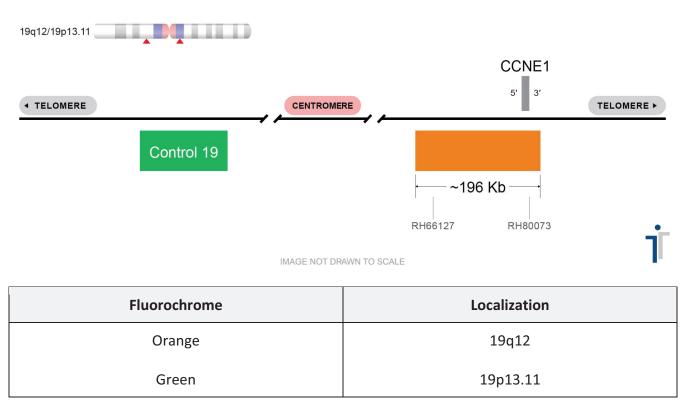

## **Product Description – Quality Declaration**

The **CCNE1/Con 19 Probe Set** consists of DNA labeled in Spectrum Orange and Spectrum Green. The DNA probe set hybridizes to chromosome 19q12 (Orange) and 19p13.11 (Green) in normal metaphase spreads and interphase nuclei.