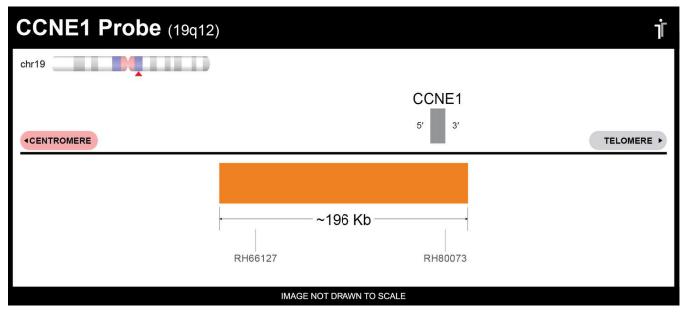

## **CERTIFICATE OF ANALYSIS**

CCNE1 Probe Set (Orange; 20 Test Kit; 40 μl)
Catalog # CCNE1-20-OR

| Fluorochrome | Localization |
|--------------|--------------|
| Orange       | 19q12        |
|              |              |

## **Product Description – Quality Declaration**

The **CCNE1 Probe Set** consists of DNA labeled in Spectrum Orange. The DNA probe set hybridizes to chromosome 19q12 in normal metaphase spreads and interphase nuclei.