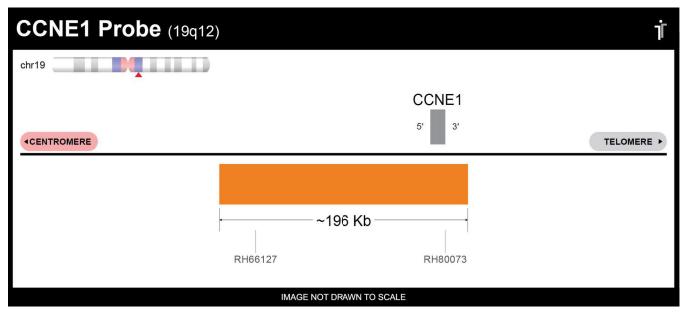

## **Product Description – Quality Declaration**

The **CCNE1 Probe Set** consists of DNA labeled in Spectrum Orange. The DNA probe set hybridizes to chromosome 19q12 in normal metaphase spreads and interphase nuclei.