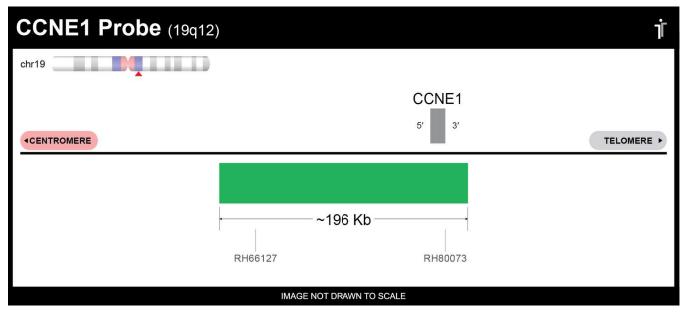

## **CERTIFICATE OF ANALYSIS**

CCNE1 Probe Set (Green; 20 Test Kit; 40 μl)
Catalog # CCNE1-20-GR

| Fluorochrome | Localization |
|--------------|--------------|
| Green        | 19q12        |
|              |              |

## **Product Description – Quality Declaration**

The **CCNE1 Probe Set** consists of DNA labeled in Spectrum Green. The DNA probe set hybridizes to chromosome 19q12 in normal metaphase spreads and interphase nuclei.