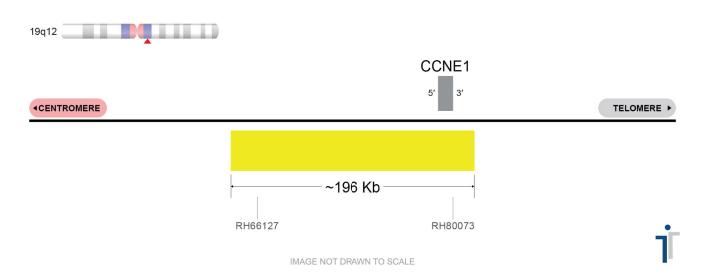

## CCNE1 Probe Set (Gold; 10 Test Kit; 20 μl) Catalog # CCNE1-10-K-R

| Fluorochrome | Localization |
|--------------|--------------|
| Gold         | 19q12        |
|              |              |

Lot Number: 2025-03-19

## **Product Description – Quality Declaration**

The **CCNE1 Probe Set** consists of DNA labeled in Spectrum Gold. The DNA probe set hybridizes to chromosome 19q12 in normal metaphase spreads and interphase nuclei.