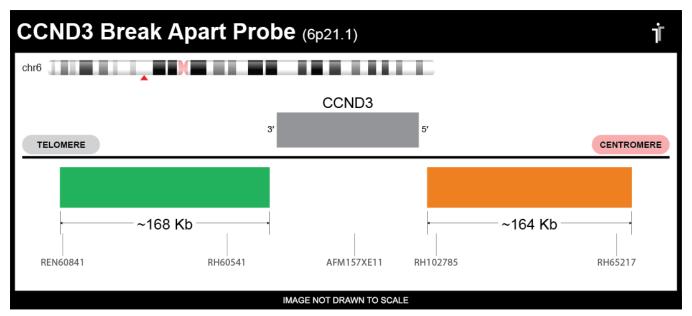

## **CERTIFICATE OF ANALYSIS**

CCND3 BA Probe Set (Green/Orange; 20 Test Kit; 40 μl)
Catalog # CCND3BA-20-GROR

| Fluorochrome | Localization |
|--------------|--------------|
| Green        | 6p21.1       |
| Orange       | 6p21.1       |

## **Product Description – Quality Declaration**

The **CCND3 BA Probe Set** consists of DNA labeled in Spectrum Green and Spectrum Orange. The DNA probe set hybridizes to chromosome 6p21.1 in normal metaphase spreads and interphase nuclei.