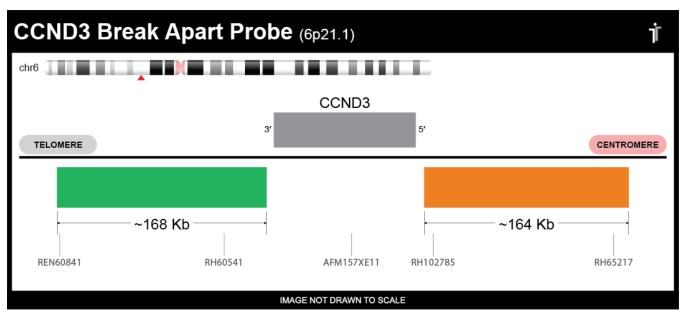

## **CERTIFICATE OF ANALYSIS**

CCND3 BA Probe Set (Green/Orange; 20 Test Kit; 40 μl)
Catalog # CCND3BA-20-GROR

| Fluorochrome | Localization |
|--------------|--------------|
| Green        | 6p21.1       |
| Orange       | 6p21.1       |

## **Product Description – Quality Declaration**

The **CCND3 BA Probe Set** consists of DNA labeled in Spectrum Green and Spectrum Orange. The DNA probe set hybridizes to chromosome 6p21.1 in normal metaphase spreads and interphase nuclei.