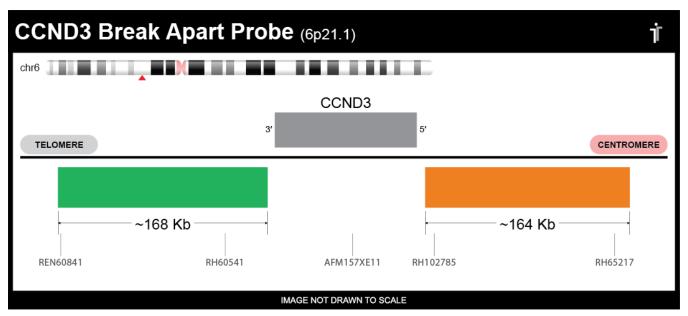

## **CERTIFICATE OF ANALYSIS**

CCND3 BA Probe Set (Green/Orange; 20 Test Kit; 40 μl)
Catalog # CCND3BA-20-GROR

| Fluorochrome | Localization |
|--------------|--------------|
| Green        | 6p21.1       |
| Orange       | 6p21.1       |

## **Product Description – Quality Declaration**

The **CCND3 BA Probe Set** consists of DNA labeled in Spectrum Green and Spectrum Orange. The DNA probe set hybridizes to chromosome 6p21.1 in normal metaphase spreads and interphase nuclei.