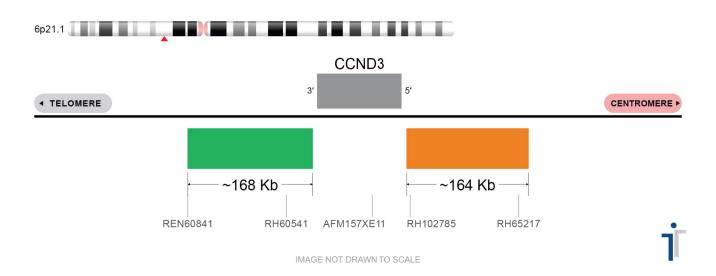

## CCND3 BA Probe Set (Green/Orange; 20 Test Kit; 40 μl) Catalog # CCND3BA-20-GO-R

| Fluorochrome | Localization |
|--------------|--------------|
| Green        | 6p21.1       |
| Orange       | 6p21.1       |

## **Product Description – Quality Declaration**

The **CCND3 BA Probe Set** consists of DNA labeled in Spectrum Green and Spectrum Orange. The DNA probe set hybridizes to chromosome 6p21.1 in normal metaphase spreads and interphase nuclei.