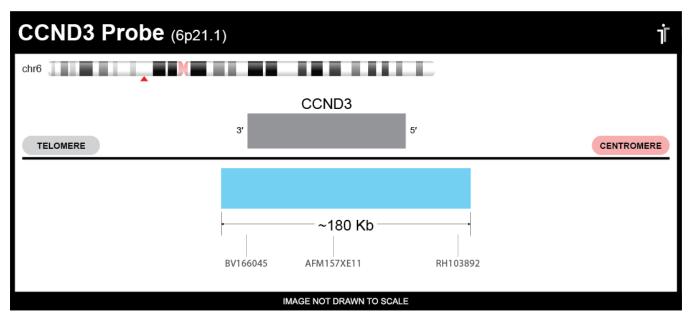

## **CERTIFICATE OF ANALYSIS**

CCND3 Probe Set (Aqua; 20 Test Kit; 40 μl)
Catalog # CCND3-20-AQ

| Fluorochrome | Localization |
|--------------|--------------|
| Aqua         | 6p21.1       |
| ·            | ·            |

## **Product Description – Quality Declaration**

The **CCND3 Probe Set** consists of DNA labeled in Spectrum Aqua. The DNA probe set hybridizes to chromosome 6p21.1 in normal metaphase spreads and interphase nuclei.