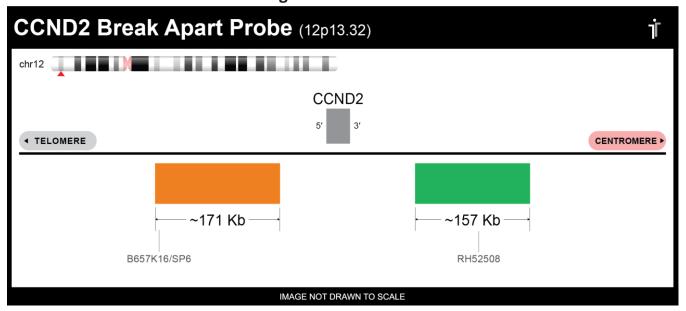

## **CERTIFICATE OF ANALYSIS**

CCND2 BA Probe Set (Orange/Green; 20 Test Kit; 40 μl)
Catalog # CCND2BA-20-ORGR

| Fluorochrome | Localization |
|--------------|--------------|
| Orange       | 12p13.32     |
| Green        | 12p13.32     |

## **Product Description – Quality Declaration**

The **CCND2 BA Probe Set** consists of DNA labeled in Spectrum Orange and Spectrum Green. The DNA probe set hybridizes to chromosome 12p13.32 in normal metaphase spreads and interphase nuclei.