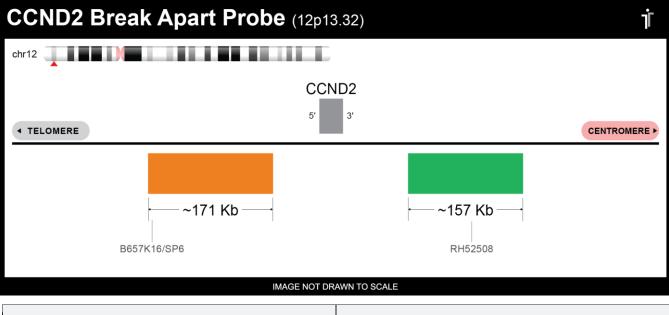

## **CERTIFICATE OF ANALYSIS**

CCND2 BA Probe Set (Orange/Green; 20 Test Kit; 40 μl) Catalog # CCND2BA-20-ORGR

| Fluorochrome | Localization |
|--------------|--------------|
| Orange       | 12p13.32     |
| Green        | 12p13.32     |

## **Product Description – Quality Declaration**

The **CCND2 BA Probe Set** consists of DNA labeled in Spectrum Orange and Spectrum Green. The DNA probe set hybridizes to chromosome 12p13.32 in normal metaphase spreads and interphase nuclei.