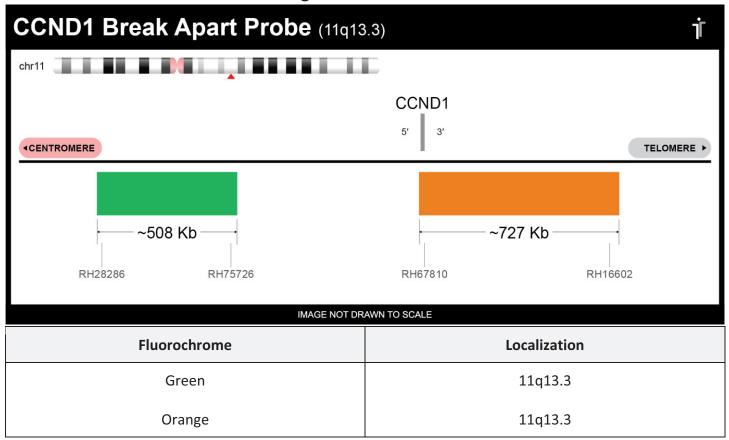

## **Product Description – Quality Declaration**

The **CCND1 BA Probe Set** consists of DNA labeled in Spectrum Green and Spectrum Orange. The DNA probe set hybridizes to chromosome 11q13.3 in normal metaphase spreads and interphase nuclei.