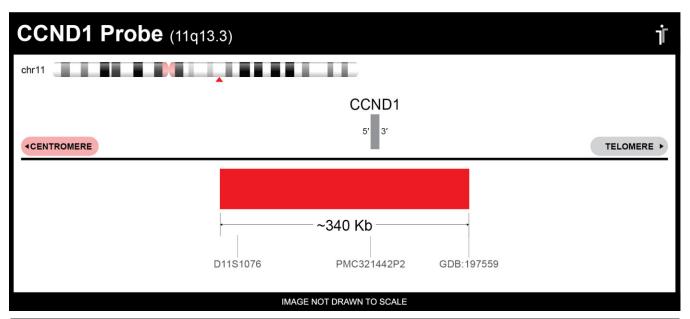

## **Product Description – Quality Declaration**

The **CCND1 (RTU) Probe Set** consists of DNA labeled in Spectrum Red. The DNA probe set hybridizes to chromosome 11q13.3 in normal metaphase spreads and interphase nuclei.