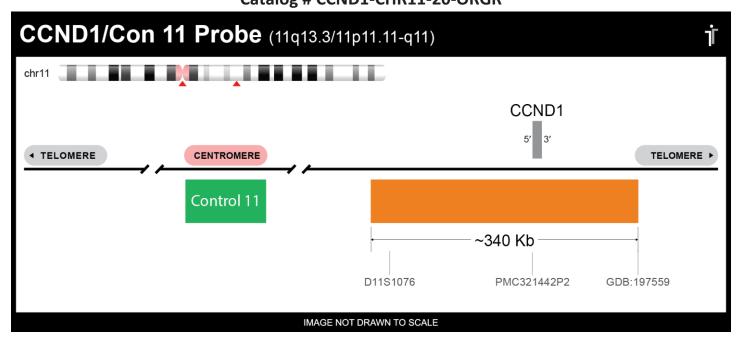

## **CERTIFICATE OF ANALYSIS**

CCND1/Con 11 FISH Probe (Orange/Green; 20 Test Kit; 40 μl) Catalog # CCND1-CHR11-20-ORGR

| Fluorochrome | Localization |
|--------------|--------------|
| Orange       | 11q13.3      |
| Green        | 11p11.11-q11 |

## **Product Description – Quality Declaration**

The **CCND1/Con 11 FISH Probe** consists of DNA labeled in Spectrum Orange and Spectrum Green. The DNA probe set hybridizes to chromosome 11q13.3 (Orange) and 11p11.11-q11 (Green) in normal metaphase spreads and interphase nuclei.