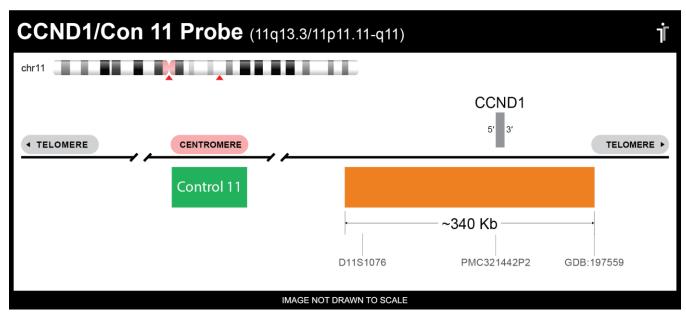

## **CERTIFICATE OF ANALYSIS**

CCND1/CON 11 Probe Set (Orange/Green; 10 Test Kit; 20 μl)
Catalog # CCND1-CHR11-10-OG-R

| Fluorochrome | Localization |
|--------------|--------------|
| Orange       | 11q13.3      |
| Green        | 11p11.11-q11 |

## **Product Description – Quality Declaration**

The **CCND1/CON 11 Probe Set** consists of DNA labeled in Spectrum Orange and Spectrum Green. The DNA probe set hybridizes to chromosome 11q13.3 (Orange) and 11p11.11-q11 (Green) in normal metaphase spreads and interphase nuclei.