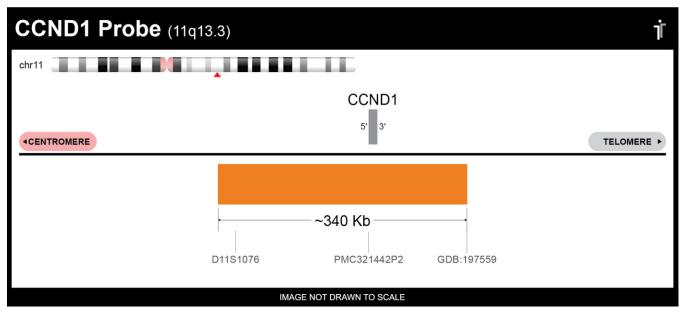

## **Product Description – Quality Declaration**

The **CCND1 Probe Set** consists of DNA labeled in Spectrum Orange. The DNA probe set hybridizes to chromosome 11q13.3 in normal metaphase spreads and interphase nuclei.