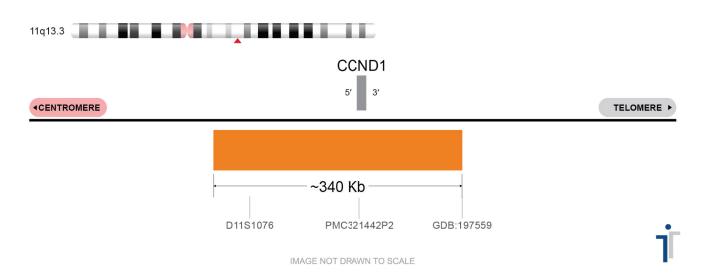

## **CERTIFICATE OF ANALYSIS**

CCND1 Probe Set (Orange; 20 Test Kit; 40 μl)
Catalog # CCND1-20-O-R

| Fluorochrome | Localization |
|--------------|--------------|
| Orange       | 11q13.3      |

Lot Number: 2025-01-15

## **Product Description – Quality Declaration**

The **CCND1 Probe Set** consists of DNA labeled in Spectrum Orange. The DNA probe set hybridizes to chromosome 11q13.3 in normal metaphase spreads and interphase nuclei.