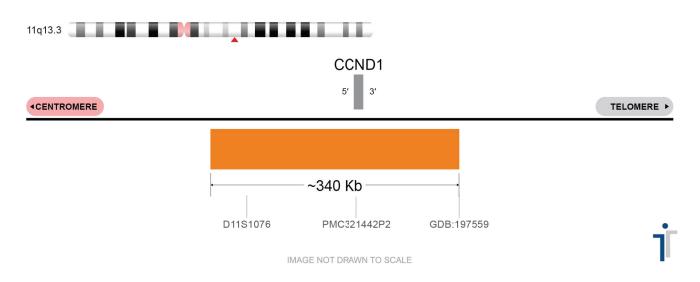

## **CERTIFICATE OF ANALYSIS**

CCND1 Probe Set (Orange; 20 Test Kit; 40 μl)
Catalog # CCND1-20-O-R

| Fluorochrome | Localization |
|--------------|--------------|
| Orange       | 11q13.3      |

Lot Number: 2024-11-25

## **Product Description – Quality Declaration**

The **CCND1 Probe Set** consists of DNA labeled in Spectrum Orange. The DNA probe set hybridizes to chromosome 11q13.3 in normal metaphase spreads and interphase nuclei.