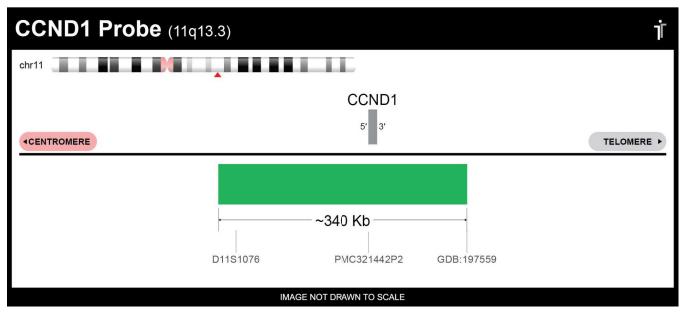

## **Product Description – Quality Declaration**

The **CCND1 Probe Set** consists of DNA labeled in Spectrum Green. The DNA probe set hybridizes to chromosome 11q13.3 in normal metaphase spreads and interphase nuclei.