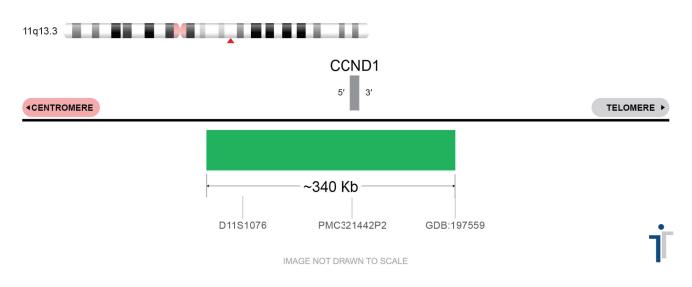

## CCND1 Probe Set (Green; 20 Test Kit; 40 µl) Catalog # CCND1-20-G-R

| Fluorochrome | Localization |
|--------------|--------------|
| Green        | 11q13.3      |
|              |              |

Lot Number: 2025-03-26

## **Product Description – Quality Declaration**

The **CCND1 Probe Set** consists of DNA labeled in Spectrum Green. The DNA probe set hybridizes to chromosome 11q13.3 in normal metaphase spreads and interphase nuclei.