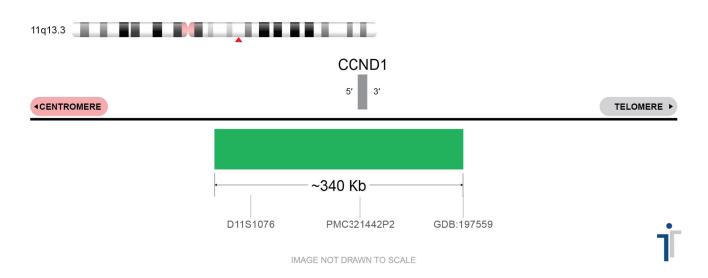

## **Product Description – Quality Declaration**

The **CCND1 Probe Set** consists of DNA labeled in Spectrum Green. The DNA probe set hybridizes to chromosome 11q13.3 in normal metaphase spreads and interphase nuclei.