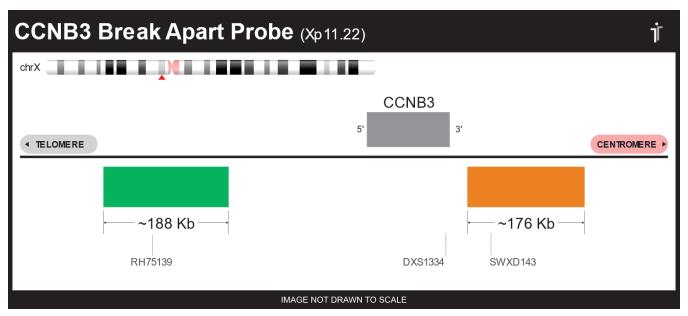

## **CERTIFICATE OF ANALYSIS**

CCNB3 BA Probe Set (Green/Orange; 20 Test Kit; 40 μl)
Catalog # CCNB3BA-20-GROR

| Fluorochrome | Localization |
|--------------|--------------|
| Green        | Xp11.22      |
| Orange       | Xp11.22      |

## **Product Description – Quality Declaration**

The **CCNB3 BA Probe Set** consists of DNA labeled in Spectrum and Spectrum Orange. The DNA probe set hybridizes to chromosome Xp11.22 in normal metaphase spreads and interphase nuclei.